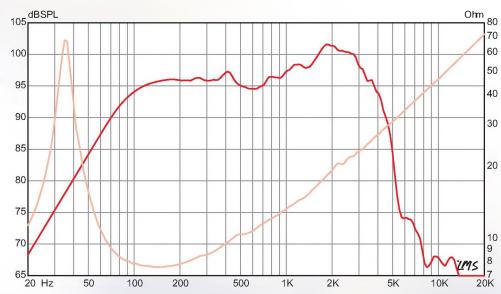

## FREQUENCY RESPONSE & IMPEDANCE CURVE

<sup>\*</sup> See footnotes on page 15 for information regarding usable frequency range, nominal impedance, power rating and sensitivity.