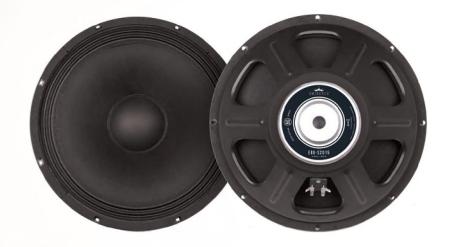

# EBG-S2015

Bass guitar driver producing smooth and the smooth and tight bass in sealed cabinets, or thick, rich, low bass in vented cabinets

### **MATERIALS OF CONSTRUCTION**

| Copper voice coil |  |
|-------------------|--|
| Polyimide former  |  |

Ferrite magnet Vented w/extended core and bumped backplate

Pressed steel basket Treated paper cone

Sealed cloth cone edge

Treated paper dust cap