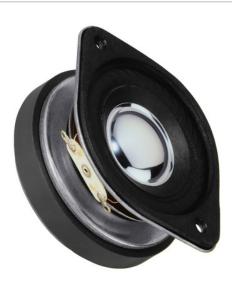

### Microphone speaker, 8 $\Omega$

- Dynamic sound converter
- To be used as speaker and microphone
- Very robust full range version

### MS-55

| Impedance (Z)               | 8 Ω                                                                                  |  |
|-----------------------------|--------------------------------------------------------------------------------------|--|
| Frequency range             | f3-20,000 Hz                                                                         |  |
| Resonant frequency (fs)     | 200 Hz                                                                               |  |
| Peak music power output 5 W |                                                                                      |  |
| Sensitivity                 | 85 dB/W/m                                                                            |  |
| Mounting cutout             | Ø 50 mm, mountable with the rear side to the baffle only, as magnet diameter Ø 60 mm |  |

### MS-55

| Mounting depth        | 30 mm           |
|-----------------------|-----------------|
| Dimensions            | 74 x 55 x 30 mm |
| Width                 | 74 mm           |
| Height                | 55 mm           |
| Depth                 | 30 mm           |
| Admiss. ambient temp. | 0-40 °C         |
| Weight                | 214 g           |
| Sales unit            | 1               |