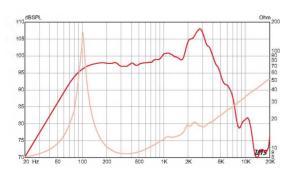

2 mm           | Paper cone edge      |
|       | 0.64          | Front Sealing Gasket    | Yes                      | Zurette dust cap     |
|       | 30 oz.        | Rear Sealing Gasket     | Yes                      |                      |
|       | 0.31″, 7.9 mm | Mounting Holes Diameter | 0.23″, 5.8 mm            |                      |
|       | 1.5", 38 mm   | Mounting Holes B.C.D.   | 9.6", 243.8 mm           |                      |
|       |               | Net Weight              | 6.4 lbs , 2.9 kg         |                      |
|       |               | Shipping Weight         | 8.3 lbs , 3.76 kg        |                      |
|       |               |                         |                          |                      |

#### FREQUENCY RESPONSE & IMPEDANCE CURVE\*