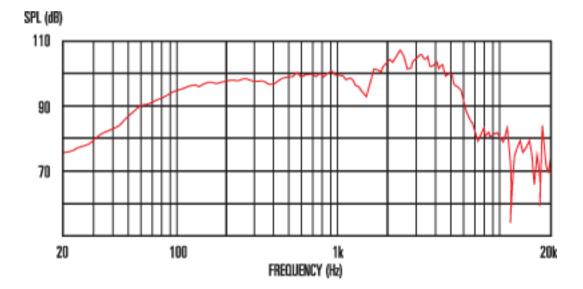

STION

## Classic

## V-Type







Combining decades of experience with advanced measurement and analysis, the V-Type has been built using a carefully balanced 'recipe' of old and new design techniques. It produces a heady, exciting modern vintage sound that just makes you want to keep on playing: a speaker that delivers authentic Celestion tone whatever your style. The V-type is a sweet sounding speaker with a superbly balanced tonal signature that imparts a vintage musicality to your tone. Clean sounds are true across the lows, mids and highs, with just enough upper-mid chime and HF sparkle to add clarity and definition. Crank it up for a sizzling overdrive and raw rock tones, with plenty of mid-band warmth to give body and substance to lead note playing

#### 8 **Frequency Response**



### **General Specifications**

| Nominal diameter        | 12", 305mm            |
|-------------------------|-----------------------|
| Power rating            | 70Wrms                |
| Nominal impedance       | Available 8 or 16     |
| Sensitivity             | 98dB                  |
| Chassis type            | Pressed steel         |
| Voice coil diameter     | 1.75", 44.5mm         |
| Voice coil material     | Round copper          |
| Magnet type             | Ceramic               |
| Magnet weight           | 31oz, 0.88Kg          |
| Frequency range         | 70-5000 Hz            |
| Resonance frequency, Fs | 75Hz                  |
| DC resistance, Re       | Available 7.3 or 12.9 |

### **Mounting Information**

| Cut-out diameter          | 11.1", 283mm   |
|-----------