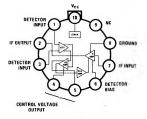

## LM3064 TV automatic fine-tuning circuit general description

The LM3064 TV automatic fine-tuning circuit is designed primarily for AFC (Automatic Frequency Control) applications.

The LM3064 is functionally similar to the CA3044 and CA3044V1 but embodies a higher gain input amplifier which provides a 20 dB improvement in sensitivity. The increased sensitivity extends the application of a proven AFT system to TV receivers with low level IF amplifiers. Additional features include:

- High gain input amplifier-18 mV input for rated output
- Wide operating temperature range;  $-40^{\circ}C$  to  $+85^{\circ}C$

## connection diagram